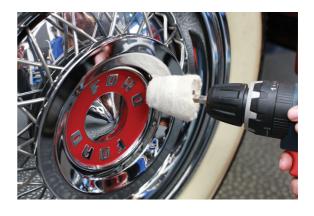

## **Contour Metal Polishing Set 5pc**

A range of buffing tools for the bodyshop.

## **Additional Information**

- Set includes: diamond compound stick (white), tripoli compound stick (brown) emery compound stick (black). Maximum speed 4000rpm.
- Emery stick (black): cutting compound for use on copper, brass, aluminium, steel, stainless steel, nickel & iron.
- · Diamond compound stick (white): extra-fine dry compound for use on chromium, stainless steel, carbon steel, brass & aluminium.
- Tripoli compound stick (brown): cutting compound for use on copper, brass & aluminium.
- Round buff 75mm diameter; tapered buff 50mm x 50mm.