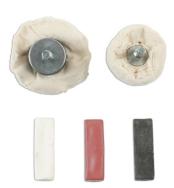

## **Additional Information**

- Set includes: diamond compound stick (white), tripoli compound stick (brown) emery compound stick (black). Maximum speed 4000rpm.
- Emery stick (black): cutting compound for use on copper, brass, aluminium, steel, stainless steel, nickel & iron.
- · Diamond compound stick (white): extra-fine dry compound for use on chromium, stainless steel, carbon steel, brass & aluminium.
- Tripoli compound stick (brown): cutting compound for use on copper, brass & aluminium.
- Round buff 75mm diameter; tapered buff 50mm x 50mm.