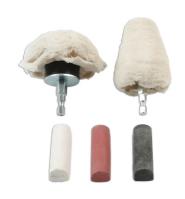

## **Additional Information**

- Set includes: diamond compound stick (white), tripoli compound stick (brown) emery compound stick (black). Maximum speed 4000rpm.
- Emery stick (black): cutting compound for use on copper, brass, aluminium, steel, stainless steel, nickel & iron.
- · Diamond compound stick (white): extra-fine dry compound for use on chromium, stainless steel, carbon steel, brass & aluminium.
- Tripoli compound stick (brown): cutting compound for use on copper, brass & aluminium.
- Round buff 75mm diameter; tapered buff 50mm x 50mm.