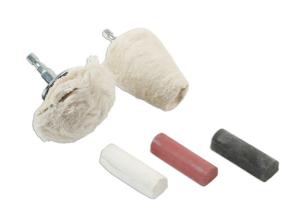

## **Contour Metal Polishing Set 5pc**

A range of buffing tools for the bodyshop.

## **Additional Information**

- Set includes: diamond compound stick (white), tripoli compound stick (brown) emery compound stick (black). Maximum speed 4000rpm.
- Emery stick (black): cutting compound for use on copper, brass, aluminium, steel, stainless steel, nickel & iron.
- · Diamond compound stick (white): extra-fine dry compound for use on chromium, stainless steel, carbon steel, brass & aluminium.
- Tripoli compound stick (brown): cutting compound for use on copper, brass & aluminium.
- Round buff 75mm diameter; tapered buff 50mm x 50mm.