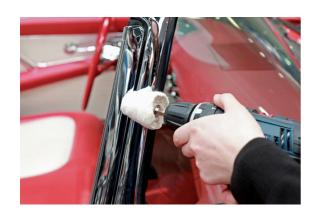

## **Contour Metal Polishing Set 5pc**

A range of buffing tools for the bodyshop.